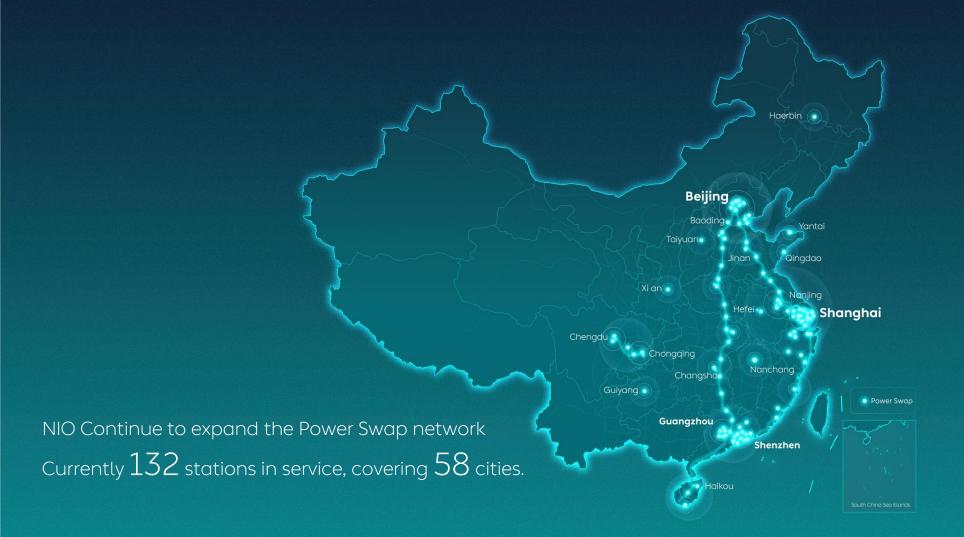

CHANGCHUN 34 BEIJING SHIJIAZHUANG KAIFEN XLAN 1 SHANGHAI CHONGQING 1 As of June 2020, **GUANGZHO** A total of 32 NIO Power Charging Station and 248 NIO Power Chargers have been installed

南海诸岛

The first retail purchasers can enjoy free lifetime power swap service. As of May 26, 2020, NIO has provided OVER 500,000 free power swap services cumulatively.