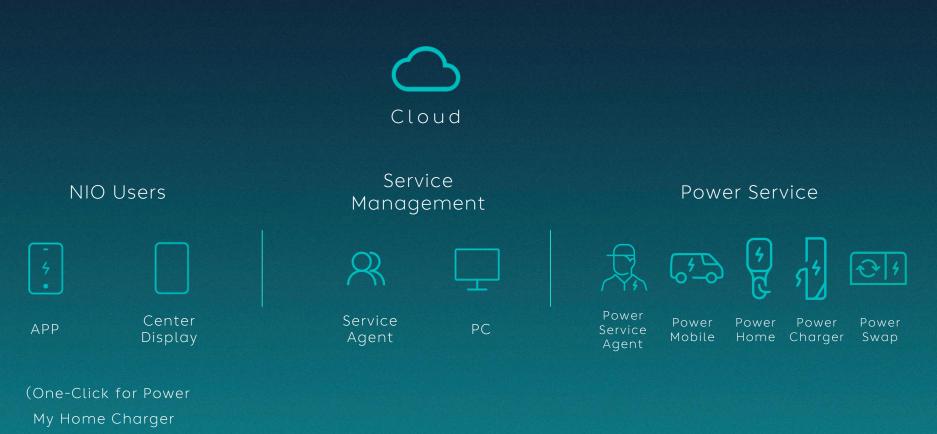

## "Chargeable, Swappable, Upgradable"

Smart Power Service System

Charging Map)

|                                  | Other Brands | NIO | TESLA |
|----------------------------------|--------------|-----|-------|
| Third Party Charging Network     | •            | •   | •     |
| Home Charger                     | •            | •   | •     |
| Self-Built Battery Swap Network  | ×            | •   | ×     |
| Self-built Fast-Charging Network | ×            | •   | •     |
| Power Mobile Vehicles            | ×            | •   | ×     |
| Valet Charging                   | ×            | •   | ×     |
| User cooperation                 | Ο            |     | О     |
|                                  |              |     |       |